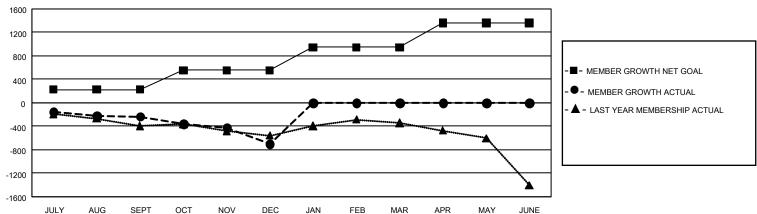

## GMT Constitutional Area 4, Group F

REPORT DOES NOT INCLUDE CLUBS IN UNDISTRICTED AREAS.

| Clubs         |               |             |               | Members               |                        |                         |                                                    |  |
|---------------|---------------|-------------|---------------|-----------------------|------------------------|-------------------------|----------------------------------------------------|--|
|               | RESULTS FO    | R 2020-2021 |               | RESULTS FOR 2020-2021 |                        |                         |                                                    |  |
| QUARTER       | NEW CLUB GOAL | NEW CLUBS   | DROPPED CLUBS | QUARTER MEME          | BER GROWTH NET<br>GOAL | MEMBER GROWTH<br>ACTUAL | DROPPED<br>MEMBERS ACTUAL<br>(including transfers) |  |
| JULY/AUG/SEPT | 6             | 4           | 4             | JULY/AUG/SEPT         | 228                    | 716                     | 839                                                |  |
| OCT/NOV/DEC   | 21            | 2           | 2             | OCT/NOV/DEC           | 326                    | 726                     | 1,107                                              |  |
| JAN/FEB/MAR   | 24            | 0           | 0             | JAN/FEB/MAR           | 391                    | 0                       | 0                                                  |  |
| APR/MAY/JUNE  | 15            | 0           | 0             | APR/MAY/JUNE          | 414                    | 0                       | 0                                                  |  |

## GOALS AND ACTUAL MEMBERS CUMULATIVE

| DROPPED CLUBS: 6 |       | 453 CLUBS OF 1,559 ADDED 1 OR | GENDER DISTRIBUTION             |                 |       |
|------------------|-------|-------------------------------|---------------------------------|-----------------|-------|
|                  |       | MORE NEW MEMBERS              | MALE 30,758 (70.4               |                 |       |
|                  |       |                               | FEMALE                          | 12,907 (29.56%) |       |
| DROPPED MEMBERS  |       |                               |                                 |                 |       |
| DECEASED         | 253   | CLICK HERE FOR CUMULATIVE     | TOTAL FAMILY UNIT MEMBERS       |                 | 3,124 |
| CLUB CANCELLED 0 |       | MEMBERSHIP DATA               |                                 |                 |       |
| OTHER            | 1,688 |                               | FAMILY MEMBERS PAYING HALF DUES |                 | 1,614 |
| TOTAL            | 1,941 |                               |                                 |                 |       |