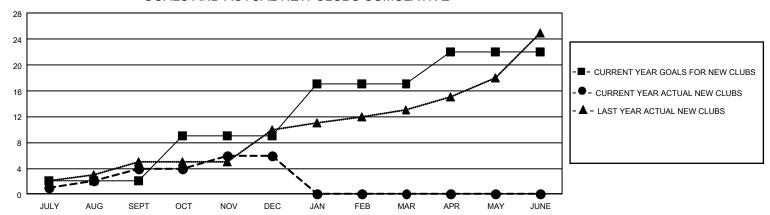

## GMT Constitutional Area 4, Group F

REPORT DOES NOT INCLUDE CLUBS IN UNDISTRICTED AREAS.

| Clubs         |               |             |               | Members               |                        |                         |                                                    |  |
|---------------|---------------|-------------|---------------|-----------------------|------------------------|-------------------------|----------------------------------------------------|--|
|               | RESULTS FO    | R 2020-2021 |               | RESULTS FOR 2020-2021 |                        |                         |                                                    |  |
| QUARTER       | NEW CLUB GOAL | NEW CLUBS   | DROPPED CLUBS | QUARTER MEME          | BER GROWTH NET<br>GOAL | MEMBER GROWTH<br>ACTUAL | DROPPED<br>MEMBERS ACTUAL<br>(including transfers) |  |
| JULY/AUG/SEPT | 6             | 4           | 4             | JULY/AUG/SEPT         | 228                    | 716                     | 839                                                |  |
| OCT/NOV/DEC   | 21            | 2           | 2             | OCT/NOV/DEC           | 326                    | 726                     | 1,107                                              |  |
| JAN/FEB/MAR   | 24            | 0           | 0             | JAN/FEB/MAR           | 391                    | 0                       | 0                                                  |  |
| APR/MAY/JUNE  | 15            | 0           | 0             | APR/MAY/JUNE          | 414                    | 0                       | 0                                                  |  |

## GOALS AND ACTUAL NEW CLUBS CUMULATIVE